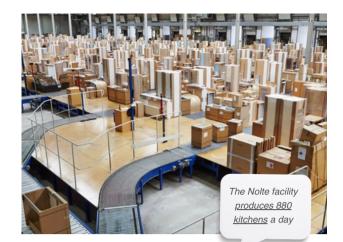

# **FACTS & FIGURES**

Our Nolte kitchens are created on a production site measuring around 1,216,000 sg. ft in Löhne and Melle. Our quality promise "Made in Germany" is part of our global success. This is also confirmed by our export rate of 36% – so approximately 1.7 million units every year are shipped to more than 60 countries.