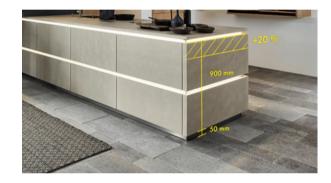

In addition to the standard height of 750mm, we also offer a cabinet height of 900mm, Matrix 900 offers an astonishing 20% more storage space. Combined with a low plinth, the result is a modern, compact look and an ergonomic working height. With the extra storage, don't worry about the weight; our pullouts can take up to 80 kg.