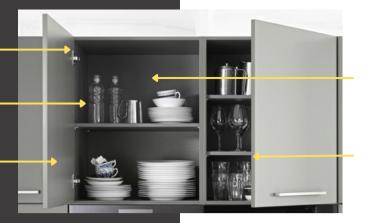

Exclusive 3 layer structure; 16mm thick

14 different cabinet color options available

29 front ranges, 183 front colors available in 19mm thickness

Wall cabinets installed using hanging rail system. Weight bearing capacity 65kg.